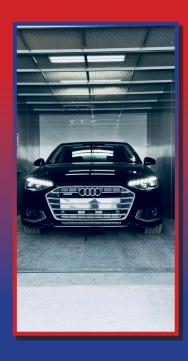

- For condominiums, auto dealerships
- Carries vehicle with passengers
- Automatic wireless operation
- Nominal car size 10' W x 20' L x 7' H