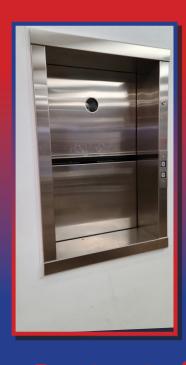

buildings,

warehouses

Carries a forklift

with operator

- For restaurants, hospitals, libraries
- Carries up to 500 lbs
- Nominal car size
   3' W x 3' L x 4' H
- Swing & bi-parting entrances

- For big box stores, institutional buildings
- Carries pallet(s) with rider. Up to 15,000 lbs
  - Choice of car & entrance sizes, load capacities & speeds, powder coated or stainless steel car
  - Options for 0" pit depth, masonry/ concrete/steel shafts, various NEMA conditions