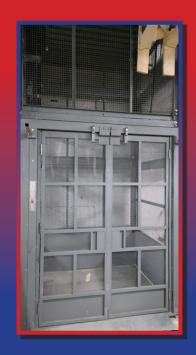

buildings,

warehouses

Carries a forklift

with operator

- For restaurants, hospitals, libraries
- Carries up to 500 lbs
- Nominal car size
   3' W x 3' L x 4' H
- Swing & bi-parting entrances

- For big box stores, institutional buildings
- Carries pallet(s) with rider. Up to 15,000 lbs
  - Choice of car & entrance sizes, load capacities & speeds, powder coated or stainless steel car
  - Options for 0" pit depth, masonry/ concrete/steel shafts, various NEMA conditions