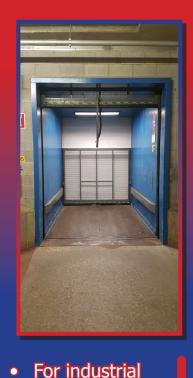

buildings,

warehouses

Carries a forklift

with operator

- For restaurants, hospitals, libraries
- Carries up to 500 lbs
- Nominal car size
   3' W x 3' L x 4' H
- Swing & bi-parting entrances

- For big box stores, institutional buildings
- Carries pallet(s) with rider. Up to 15,000 lbs
  - Choice of car & entrance sizes, load capacities & speeds, powder coated or stainless steel car
  - Options for 0" pit depth, masonry/ concrete/steel shafts, various NEMA conditions